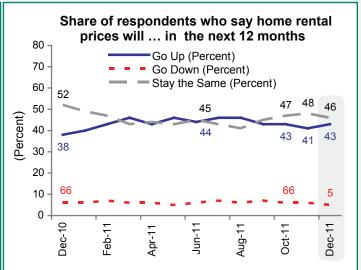

# **CONSUMER ATTITUDES ABOUT HOME RENTAL**

On average, Americans expect home rental prices to increase by 3.5% over the next 12 months, up from 3.2% in November.

5% expect a decline in home rental prices over the next 12 months (tying May 2011 as the lowest point in the past 12 months), while 43% of respondents believe that home rental prices will increase.

| Share of respondents who say I | nome rental prices will go up | o, go down, or stay the same in the r | next 12 months  |
|--------------------------------|-------------------------------|---------------------------------------|-----------------|
|                                | % Go Up                       | % Go Down                             | % Stay the Same |
| December 2010                  | 38                            | 6                                     | 52              |
| January 2011                   | 40                            | 6                                     | 49              |
| February 2011                  | 43                            | 7                                     | 47              |
| March 2011                     | 46                            | 6                                     | 43              |
| April 2011                     | 43                            | 6                                     | 44              |
| May 2011                       | 46                            | 5                                     | 43              |
| June 2011                      | 44                            | 6                                     | 45              |
| July 2011                      | 46                            | 7                                     | 43              |
| August 2011                    | 46                            | 6                                     | 41              |
| September 2011                 | 43                            | 7                                     | 45              |
| October 2011                   | 43                            | 6                                     | 47              |
| November 2011                  | 41                            | 6                                     | 48              |
| December 2011                  | 43                            | 5                                     | 46              |