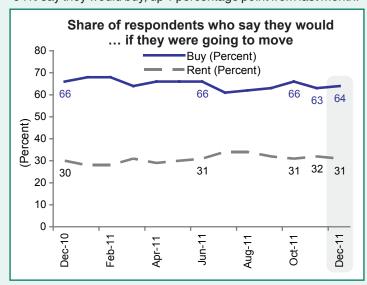

31% of Americans say they would rent their next home, while 64% say they would buy, up 1 percentage point from last month.

| Share of respondents who say they would buy or rent if they were going to move |       |       |  |  |
|--------------------------------------------------------------------------------|-------|-------|--|--|
|                                                                                | % Buy | %Rent |  |  |
| December 2010                                                                  | 66    | 30    |  |  |
| January 2011                                                                   | 68    | 28    |  |  |
| February 2011                                                                  | 68    | 28    |  |  |
| March 2011                                                                     | 64    | 31    |  |  |
| April 2011                                                                     | 66    | 29    |  |  |
| May 2011                                                                       | 66    | 30    |  |  |
| June 2011                                                                      | 66    | 31    |  |  |
| July 2011                                                                      | 61    | 34    |  |  |
| August 2011                                                                    | 62    | 34    |  |  |
| September 2011                                                                 | 63    | 32    |  |  |
| October 2011                                                                   | 66    | 31    |  |  |
| November 2011                                                                  | 63    | 32    |  |  |
| December 2011                                                                  | 64    | 31    |  |  |