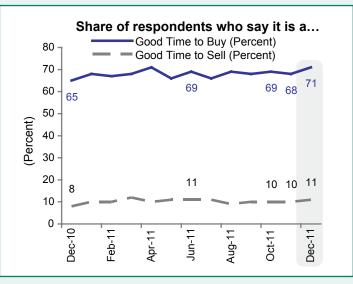

36% of Americans say that mortgage rates will go up over the next 12 months, up 3 percentage points from November and even with October.

71% of respondents say it is a good time to buy a home (up 3 percentage points since last month), and 11% say it is a good time to sell.

| Share of respondents who sa | ly it is a good time to buy, and sl | nare of respondents who say it is a good time to sell |  |
|-----------------------------|-------------------------------------|-------------------------------------------------------|--|
|                             | % Good Time to Buy                  | % Good Time to Sell                                   |  |
| December 2010               | 65                                  | 8                                                     |  |
| January 2011                | 68                                  | 10                                                    |  |
| February 2011               | 67                                  | 10                                                    |  |
| March 2011                  | 68                                  | 12                                                    |  |
| April 2011                  | 71                                  | 10                                                    |  |
| May 2011                    | 66                                  | 11                                                    |  |
| June 2011                   | 69                                  | 11                                                    |  |
| July 2011                   | 66                                  | 11                                                    |  |
| August 2011                 | 69                                  | 9                                                     |  |
| September 2011              | 68                                  | 10                                                    |  |
| October 2011                | 69                                  | 10                                                    |  |
| November 2011               | 68                                  | 10                                                    |  |
| December 2011               | 71                                  | 11                                                    |  |