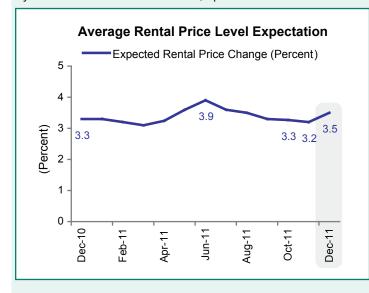

# **CONSUMER ATTITUDES ABOUT HOME RENTAL**

On average, Americans expect home rental prices to increase by 3.5% over the next 12 months, up from 3.2% in November.

5% expect a decline in home rental prices over the next 12 months (tying May 2011 as the lowest point in the past 12 months), while 43% of respondents believe that home rental prices will increase.

| Average rental price level exped | etation |  |
|----------------------------------|---------|--|
|                                  | %       |  |
| December 2010                    | 3.3     |  |
| January 2011                     | 3.3     |  |
| February 2011                    | 3.2     |  |
| March 2011                       | 3.1     |  |
| April 2011                       | 3.2     |  |
| May 2011                         | 3.6     |  |
| June 2011                        | 3.9     |  |
| July 2011                        | 3.6     |  |
| August 2011                      | 3.5     |  |
| September 2011                   | 3.3     |  |
| October 2011                     | 3.3     |  |
| November 2011                    | 3.2     |  |
| December 2011                    | 3.5     |  |