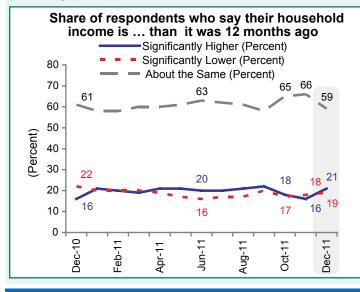

21% of respondents say their income is significantly higher than it was 12 months ago (up 5 percentage points since November), while 59% say it has stayed the same (down 7 percentage points).

11% say their household expenses have decreased over the past 12 months (up 3 percentage points since November), while 39% say their expenses have increased significantly. 49% report that their expenses are about the same compared to 12 months ago (down 5 percentage points since November).

| Share of respondents who say their household income is higher, lower, or about the same compared to 12 months ago |          |         |                  |  |
|-------------------------------------------------------------------------------------------------------------------|----------|---------|------------------|--|
|                                                                                                                   | % Higher | % Lower | % About the Same |  |
| December 2010                                                                                                     | 16       | 22      | 61               |  |
| January 2011                                                                                                      | 21       | 20      | 58               |  |
| February 2011                                                                                                     | 20       | 20      | 58               |  |
| March 2011                                                                                                        | 19       | 20      | 60               |  |
| April 2011                                                                                                        | 21       | 19      | 60               |  |
| May 2011                                                                                                          | 21       | 17      | 61               |  |
| June 2011                                                                                                         | 20       | 16      | 63               |  |
| July 2011                                                                                                         | 20       | 17      | 62               |  |
| August 2011                                                                                                       | 21       | 17      | 61               |  |
| September 2011                                                                                                    | 22       | 20      | 58               |  |
| October 2011                                                                                                      | 18       | 17      | 65               |  |
| November 2011                                                                                                     | 16       | 18      | 66               |  |