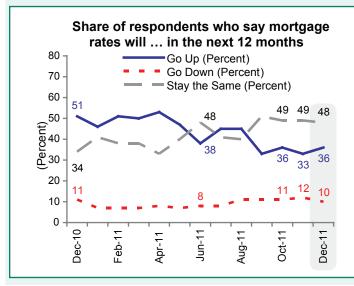

36% of Americans say that mortgage rates will go up over the next 12 months, up 3 percentage points from November and even with October.

71% of respondents say it is a good time to buy a home (up 3 percentage points since last month), and 11% say it is a good time to sell.

Margin of Error: ±3.1%

| Share of respondents who say | mortgage rates will go up, go | down, or stay the same in the nex | t 12 months     |
|------------------------------|-------------------------------|-----------------------------------|-----------------|
|                              | % Go Up                       | % Go Down                         | % Stay the Same |
| December 2010                | 51                            | 11                                | 34              |
| January 2011                 | 46                            | 7                                 | 41              |
| February 2011                | 51                            | 7                                 | 38              |
| March 2011                   | 50                            | 7                                 | 38              |
| April 2011                   | 53                            | 8                                 | 33              |
| May 2011                     | 47                            | 7                                 | 40              |
| June 2011                    | 38                            | 8                                 | 48              |
| July 2011                    | 45                            | 8                                 | 41              |
| August 2011                  | 45                            | 11                                | 40              |
| September 2011               | 33                            | 11                                | 51              |
| October 2011                 | 36                            | 11                                | 49              |
| November 2011                | 33                            | 12                                | 49              |
| December 2011                | 36                            | 10                                | 48              |