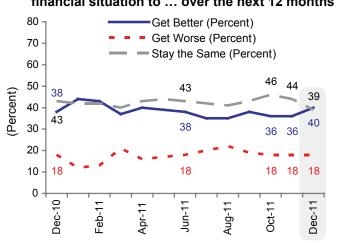

For the first time since February 2011, a larger share of respondents (40%) say their personal financial situation will get better over the next 12 months than say it will stay the same (39%).

Share of respondents who expect their personal financial situation to ... over the next 12 months 80

|       | and the second s |              |             |                 |
|-------|--------------------------------------------------------------------------------------------------------------------------------------------------------------------------------------------------------------------------------------------------------------------------------------------------------------------------------------------------------------------------------------------------------------------------------------------------------------------------------------------------------------------------------------------------------------------------------------------------------------------------------------------------------------------------------------------------------------------------------------------------------------------------------------------------------------------------------------------------------------------------------------------------------------------------------------------------------------------------------------------------------------------------------------------------------------------------------------------------------------------------------------------------------------------------------------------------------------------------------------------------------------------------------------------------------------------------------------------------------------------------------------------------------------------------------------------------------------------------------------------------------------------------------------------------------------------------------------------------------------------------------------------------------------------------------------------------------------------------------------------------------------------------------------------------------------------------------------------------------------------------------------------------------------------------------------------------------------------------------------------------------------------------------------------------------------------------------------------------------------------------------|--------------|-------------|-----------------|
|       |                                                                                                                                                                                                                                                                                                                                                                                                                                                                                                                                                                                                                                                                                                                                                                                                                                                                                                                                                                                                                                                                                                                                                                                                                                                                                                                                                                                                                                                                                                                                                                                                                                                                                                                                                                                                                                                                                                                                                                                                                                                                                                                                | % Get Better | % Get Worse | % Stay the Same |
| Dece  | ember 2010                                                                                                                                                                                                                                                                                                                                                                                                                                                                                                                                                                                                                                                                                                                                                                                                                                                                                                                                                                                                                                                                                                                                                                                                                                                                                                                                                                                                                                                                                                                                                                                                                                                                                                                                                                                                                                                                                                                                                                                                                                                                                                                     | 38           | 18          | 43              |
| Ja    | nuary 2011                                                                                                                                                                                                                                                                                                                                                                                                                                                                                                                                                                                                                                                                                                                                                                                                                                                                                                                                                                                                                                                                                                                                                                                                                                                                                                                                                                                                                                                                                                                                                                                                                                                                                                                                                                                                                                                                                                                                                                                                                                                                                                                     | 44           | 12          | 42              |
| Fel   | oruary 2011                                                                                                                                                                                                                                                                                                                                                                                                                                                                                                                                                                                                                                                                                                                                                                                                                                                                                                                                                                                                                                                                                                                                                                                                                                                                                                                                                                                                                                                                                                                                                                                                                                                                                                                                                                                                                                                                                                                                                                                                                                                                                                                    | 43           | 13          | 42              |
|       | March 2011                                                                                                                                                                                                                                                                                                                                                                                                                                                                                                                                                                                                                                                                                                                                                                                                                                                                                                                                                                                                                                                                                                                                                                                                                                                                                                                                                                                                                                                                                                                                                                                                                                                                                                                                                                                                                                                                                                                                                                                                                                                                                                                     | 37           | 21          | 40              |
|       | April 2011                                                                                                                                                                                                                                                                                                                                                                                                                                                                                                                                                                                                                                                                                                                                                                                                                                                                                                                                                                                                                                                                                                                                                                                                                                                                                                                                                                                                                                                                                                                                                                                                                                                                                                                                                                                                                                                                                                                                                                                                                                                                                                                     | 40           | 16          | 43              |
|       | May 2011                                                                                                                                                                                                                                                                                                                                                                                                                                                                                                                                                                                                                                                                                                                                                                                                                                                                                                                                                                                                                                                                                                                                                                                                                                                                                                                                                                                                                                                                                                                                                                                                                                                                                                                                                                                                                                                                                                                                                                                                                                                                                                                       | 39           | 17          | 44              |
|       | June 2011                                                                                                                                                                                                                                                                                                                                                                                                                                                                                                                                                                                                                                                                                                                                                                                                                                                                                                                                                                                                                                                                                                                                                                                                                                                                                                                                                                                                                                                                                                                                                                                                                                                                                                                                                                                                                                                                                                                                                                                                                                                                                                                      | 38           | 18          | 43              |
|       | July 2011                                                                                                                                                                                                                                                                                                                                                                                                                                                                                                                                                                                                                                                                                                                                                                                                                                                                                                                                                                                                                                                                                                                                                                                                                                                                                                                                                                                                                                                                                                                                                                                                                                                                                                                                                                                                                                                                                                                                                                                                                                                                                                                      | 35           | 20          | 42              |
| A     | ugust 2011                                                                                                                                                                                                                                                                                                                                                                                                                                                                                                                                                                                                                                                                                                                                                                                                                                                                                                                                                                                                                                                                                                                                                                                                                                                                                                                                                                                                                                                                                                                                                                                                                                                                                                                                                                                                                                                                                                                                                                                                                                                                                                                     | 35           | 22          | 41              |
| Septe | ember 2011                                                                                                                                                                                                                                                                                                                                                                                                                                                                                                                                                                                                                                                                                                                                                                                                                                                                                                                                                                                                                                                                                                                                                                                                                                                                                                                                                                                                                                                                                                                                                                                                                                                                                                                                                                                                                                                                                                                                                                                                                                                                                                                     | 38           | 19          | 43              |
| 0     | ctober 2011                                                                                                                                                                                                                                                                                                                                                                                                                                                                                                                                                                                                                                                                                                                                                                                                                                                                                                                                                                                                                                                                                                                                                                                                                                                                                                                                                                                                                                                                                                                                                                                                                                                                                                                                                                                                                                                                                                                                                                                                                                                                                                                    | 36           | 18          | 46              |
| Nove  | ember 2011                                                                                                                                                                                                                                                                                                                                                                                                                                                                                                                                                                                                                                                                                                                                                                                                                                                                                                                                                                                                                                                                                                                                                                                                                                                                                                                                                                                                                                                                                                                                                                                                                                                                                                                                                                                                                                                                                                                                                                                                                                                                                                                     | 36           | 18          | 44              |
| Dece  | mber 2011                                                                                                                                                                                                                                                                                                                                                                                                                                                                                                                                                                                                                                                                                                                                                                                                                                                                                                                                                                                                                                                                                                                                                                                                                                                                                                                                                                                                                                                                                                                                                                                                                                                                                                                                                                                                                                                                                                                                                                                                                                                                                                                      | 40           | 18          | 39              |