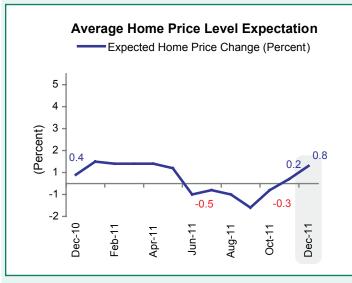

### **CONSUMER ATTITUDES ABOUT HOMEOWNERSHIP**

On average, Americans expect home prices to increase by 0.8% over the next 12 months, up from 0.2% in November.

26% of respondents expect home prices to increase over the next 12 months (up 4 percentage points since last month), while 18% say they expect home prices to decline (down 4 percentage points since last month). 52% say prices will stay the same.

#### December 2011 Audience Size: General Population (N=1,000)

|                          | •           | • • • | • |
|--------------------------|-------------|-------|---|
| Average home price level | expectation |       |   |
|                          | %           |       |   |
| December 2010            | 0.4         |       |   |
| January 2011             | 1.0         |       |   |
| February 2011            | 0.9         |       |   |
| March 2011               | 0.9         |       |   |
| April 2011               | 0.9         |       |   |
| May 2011                 | 0.7         |       |   |
| June 2011                | -0.5        |       |   |
| July 2011                | -0.3        |       |   |
| August 2011              | -0.5        |       |   |
| September 2011           | -1.1        |       |   |
| October 2011             | -0.3        |       |   |
| November 2011            | 0.2         |       |   |
| December 2011            | 0.8         |       |   |