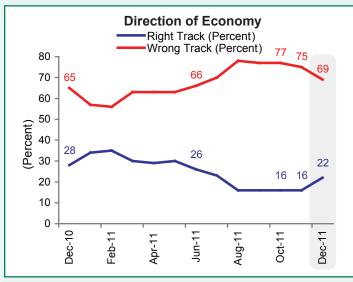

### CONSUMER ATTITUDES ABOUT THE ECONOMY AND HOUSEHOLD FINANCES

22% of Americans say the economy is on the right track (up by 6 percentage points since November). The percentage who say the economy is on the wrong track dropped to 69% (a decline of 6 percentage points).

| Direction of the economy |             |             |  |
|--------------------------|-------------|-------------|--|
|                          | Right Track | Wrong Track |  |
| December 2010            | 28          | 65          |  |
| January 2011             | 34          | 57          |  |
| February 2011            | 35          | 56          |  |
| March 2011               | 30          | 63          |  |
| April 2011               | 29          | 63          |  |
| May 2011                 | 30          | 63          |  |
| June 2011                | 26          | 66          |  |
| July 2011                | 23          | 70          |  |
| August 2011              | 16          | 78          |  |
| September 2011           | 16          | 77          |  |
| October 2011             | 16          | 77          |  |
| November 2011            | 16          | 75          |  |
| December 2011            | 22          | 69          |  |