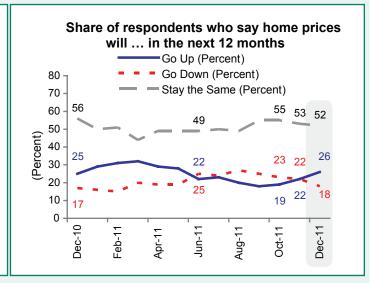

### **CONSUMER ATTITUDES ABOUT HOMEOWNERSHIP**

On average, Americans expect home prices to increase by 0.8% over the next 12 months, up from 0.2% in November.

26% of respondents expect home prices to increase over the next 12 months (up 4 percentage points since last month), while 18% say they expect home prices to decline (down 4 percentage points since last month). 52% say prices will stay the same.

| Share of respondents who say home prices<br>will go up, go down, or stay the same in the next 12 months |         |           |                 |  |
|---------------------------------------------------------------------------------------------------------|---------|-----------|-----------------|--|
|                                                                                                         | % Go Up | % Go Down | % Stay the Same |  |
| December 2010                                                                                           | 25      | 17        | 56              |  |
| January 2011                                                                                            | 29      | 16        | 50              |  |
| February 2011                                                                                           | 31      | 15        | 51              |  |
| March 2011                                                                                              | 32      | 20        | 44              |  |
| April 2011                                                                                              | 29      | 19        | 49              |  |
| May 2011                                                                                                | 28      | 19        | 49              |  |
| June 2011                                                                                               | 22      | 25        | 49              |  |
| July 2011                                                                                               | 23      | 24        | 50              |  |
| August 2011                                                                                             | 20      | 27        | 49              |  |
| September 2011                                                                                          | 18      | 25        | 55              |  |
| October 2011                                                                                            | 19      | 23        | 55              |  |
| November 2011                                                                                           | 22      | 22        | 53              |  |
| December 2011                                                                                           | 26      | 18        | 52              |  |