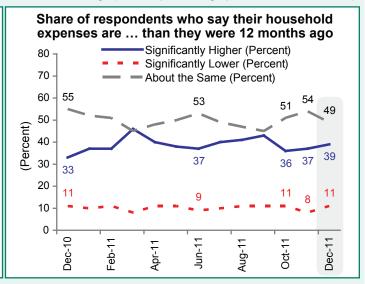

21% of respondents say their income is significantly higher than it was 12 months ago (up 5 percentage points since November), while 59% say it has stayed the same (down 7 percentage points).

11% say their household expenses have decreased over the past 12 months (up 3 percentage points since November), while 39% say their expenses have increased significantly. 49% report that their expenses are about the same compared to 12 months ago (down 5 percentage points since November).

19

| Share of respondents who sa | y their household expenses are l | higher, lower, or about the same | compared to 12 months ago |
|-----------------------------|----------------------------------|----------------------------------|---------------------------|
|                             | % Higher                         | % Lower                          | % About the Same          |
| December 2010               | 33                               | 11                               | 55                        |
| January 2011                | 37                               | 10                               | 52                        |
| February 2011               | 37                               | 11                               | 51                        |
| March 2011                  | 46                               | 8                                | 45                        |
| April 2011                  | 40                               | 11                               | 48                        |
| May 2011                    | 38                               | 11                               | 50                        |
| June 2011                   | 37                               | 9                                | 53                        |
| July 2011                   | 40                               | 10                               | 49                        |
| August 2011                 | 41                               | 11                               | 47                        |
| September 2011              | 43                               | 11                               | 45                        |
| October 2011                | 36                               | 11                               | 51                        |
| November 2011               | 37                               | 8                                | 54                        |
| December 2011               | 39                               | 11                               | 49                        |