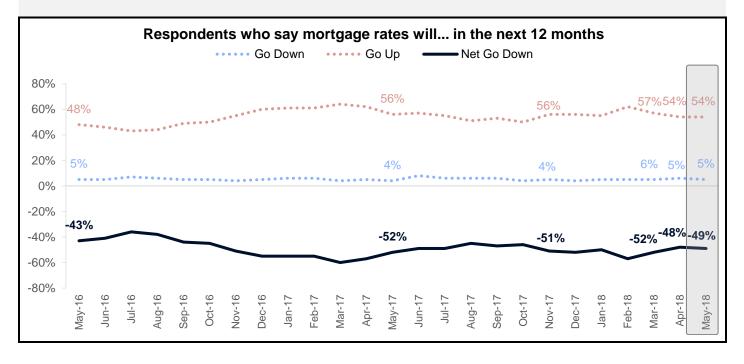

#### Components of the HPSI – Home Price and Mortgage Rate Expectations

The net share of Americans who say home prices will go up is unchanged from last month – remaining at 49%.

The net share of those who say mortgage rates will go down over the next 12 months fell 1 percentage point to -49%.