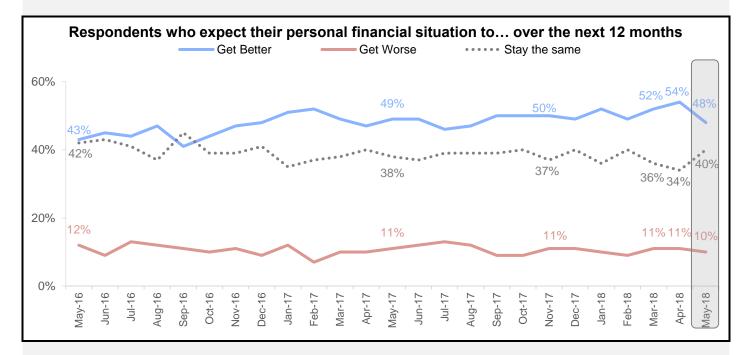

### **Additional National Housing Survey Key Indicators**

The share of Americans who expect their personal financial situations to get better fell 6 percentage points from last month's survey high to 48%. The share who expect it to stay the same rose 6 percentage points to 40%.