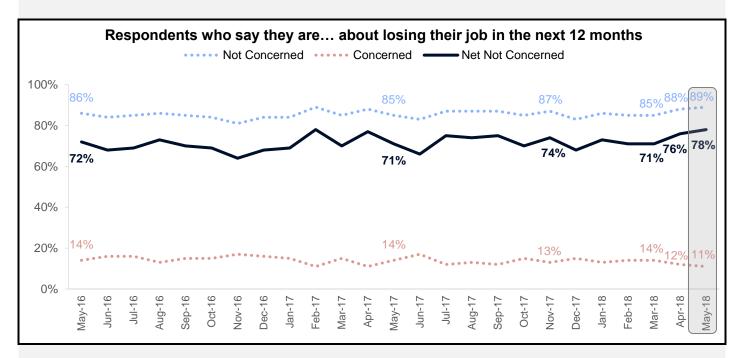

# Components of the HPSI – Job Concerns and Household Incomes

The net share of Americans who say they are not concerned about losing their job rose 2 percentage points in May to 78% - equaling the survey high.