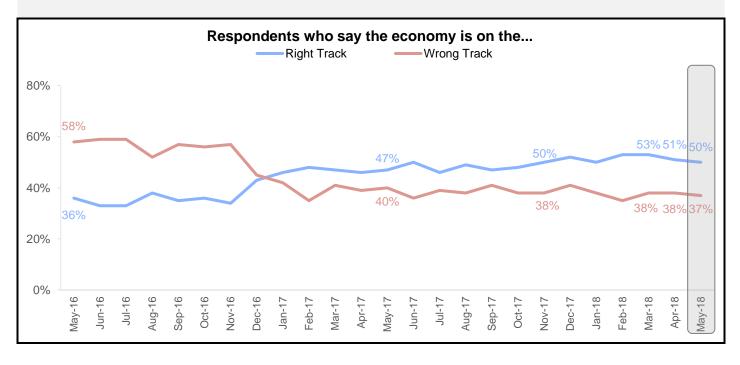

The share of Americans who say the economy is on the right track fell 1 percentage point to 50% while the share who say it is on the wrong track also fell 1 percentage point to 37%.

| Percent of respondents who think the economy is on the right track or the wrong track |               |               |  |
|---------------------------------------------------------------------------------------|---------------|---------------|--|
|                                                                                       | % Right Track | % Wrong Track |  |
| May 2017                                                                              | 47            | 40            |  |
| June 2017                                                                             | 50            | 36            |  |
| July 2017                                                                             | 46            | 39            |  |
| August 2017                                                                           | 49            | 38            |  |
| September 2017                                                                        | 47            | 41            |  |
| October 2017                                                                          | 48            | 38            |  |
| November 2017                                                                         | 50            | 38            |  |
| December 2017                                                                         | 52            | 41            |  |
| January 2018                                                                          | 50            | 38            |  |
| February 2018                                                                         | 53            | 35            |  |
| March 2018                                                                            | 53            | 38            |  |
| April 2018                                                                            | 51            | 38            |  |
| May 2018                                                                              | 50            | 37            |  |