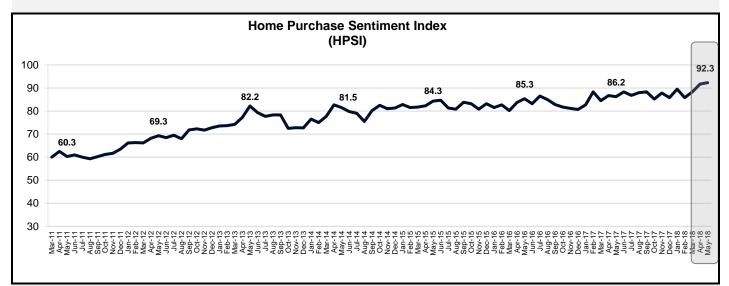

#### **The Home Purchase Sentiment Index**

The HPSI rose 0.6 points in April to 92.3, reaching a new all-time survey high for the second consecutive month.

HPSI White Paper: http://fanniemae.com/resources/file/research/housingsurvey/pdf/hpsi-whitepaper.pdf

| Home Purchase Sentiment | Index Over the Past 12 | Months |
|-------------------------|------------------------|--------|
| May 2017                | 86.2                   |        |
| June 2017               | 88.3                   |        |
| July 2017               | 86.8                   |        |
| August 2017             | 88.0                   |        |
| September 2017          | 88.3                   |        |
| October 2017            | 85.2                   |        |
| November 2017           | 87.8                   |        |
| December 2017           | 85.8                   |        |
| January 2018            | 89.5                   |        |
| February 2018           | 85.8                   |        |
| March 2018              | 88.3                   |        |
| April 2018              | 91.7                   |        |
| May 2018                | 92.3                   |        |