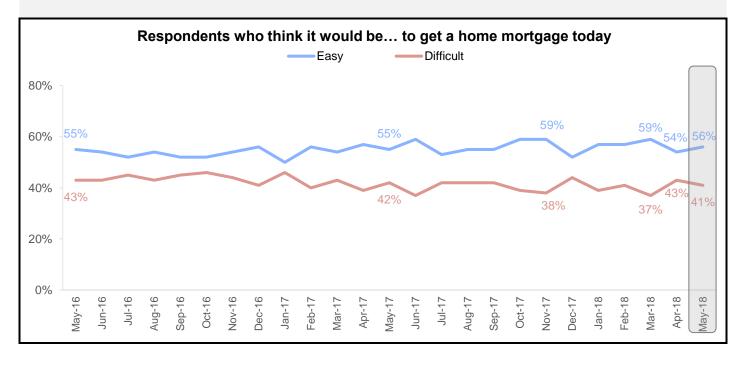

The share of Americans who say getting a mortgage would be easy rose 2 percentage points to 56%, while the share who say it would be difficult fell 2 percentage points to 41%.