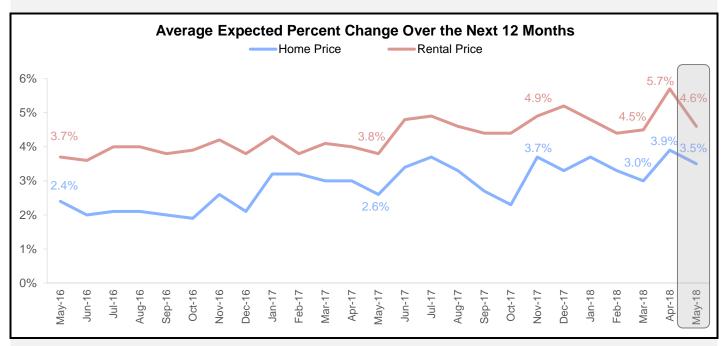

#### **Additional National Housing Survey Key Indicators**

On average, Americans expect rental prices to rise 4.6% over the next 12 months, falling 1.1 percentage points from the April's survey high. They expect home prices to rise 3.5% over the next 12 months, a 0.4 percentage point decrease.