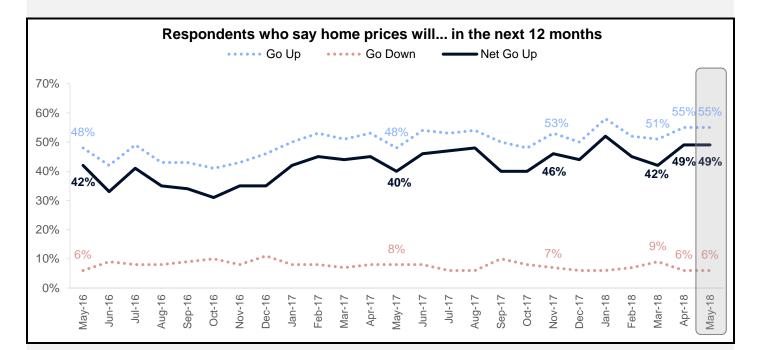

#### Components of the HPSI – Home Price and Mortgage Rate Expectations

The net share of Americans who say home prices will go up is unchanged from last month – remaining at 49%.

The net share of those who say mortgage rates will go down over the next 12 months fell 1 percentage point to -49%.

| Percent of respondents who | o say home prices will go u | p, go down, or stay the same | in the next 12 months   |
|----------------------------|-----------------------------|------------------------------|-------------------------|
|                            | % Go Up                     | % Go Down                    | Net % Prices Will Go Up |
| May 2017                   | 48                          | 8                            | 40                      |
| June 2017                  | 54                          | 8                            | 46                      |
| July 2017                  | 53                          | 6                            | 47                      |
| August 2017                | 54                          | 6                            | 48                      |
| September 2017             | 50                          | 10                           | 40                      |
| October 2017               | 48                          | 8                            | 40                      |
| November 2017              | 53                          | 7                            | 46                      |
| December 2017              | 50                          | 6                            | 44                      |
| January 2018               | 58                          | 6                            | 52                      |
| February 2018              | 52                          | 7                            | 45                      |
| March 2018                 | 51                          | 9                            | 42                      |
| April 2018                 | 55                          | 6                            | 49                      |
| May 2018                   | 55                          | 6                            | 49                      |