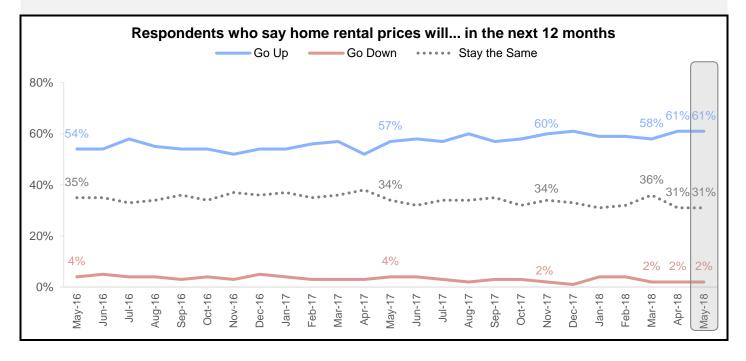

#### **Additional National Housing Survey Key Indicators**

On average, Americans expect rental prices to rise 4.6% over the next 12 months, falling 1.1 percentage points from the April's survey high. They expect home prices to rise 3.5% over the next 12 months, a 0.4 percentage point decrease.

The share of Americans who expect home rental prices to go up is unchanged from last month's survey high of 61%.