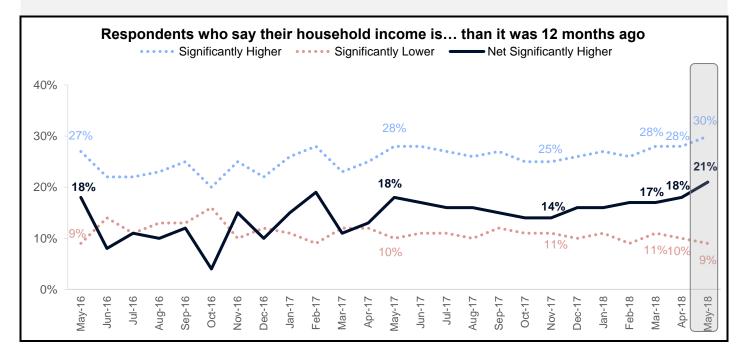

The net share of those who say their household income is significantly higher than it was 12 months ago rose 3 percentage points to a new survey high of 21%.