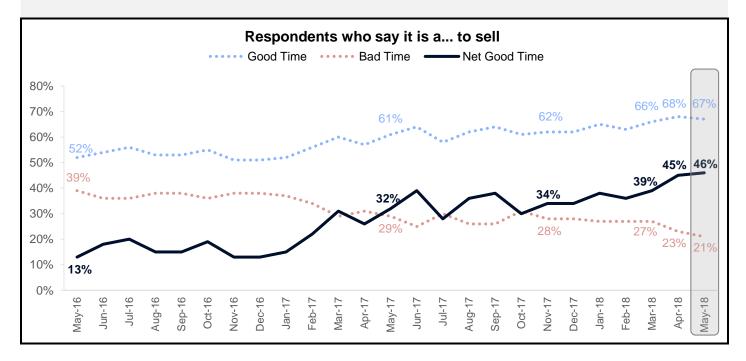

# Components of the HPSI – Good/Bad Time to Buy and Sell a Home

The net share of Americans who say it is a good time to buy a home fell 1 percentage point to 28%.

In May, the net percentage of those who say it is a good time to sell rose 1 percentage point to 46%, reaching a new survey high for the second straight month.

| Percent of respondents who say it is a good or bad time to sell |                     |                    |                         |
|-----------------------------------------------------------------|---------------------|--------------------|-------------------------|
|                                                                 | % Good Time to Sell | % Bad Time to Sell | Net % Good Time to Sell |
| May 2017                                                        | 61                  | 29                 | 32                      |
| June 2017                                                       | 64                  | 25                 | 39                      |
| July 2017                                                       | 58                  | 30                 | 28                      |
| August 2017                                                     | 62                  | 26                 | 36                      |
| September 2017                                                  | 64                  | 26                 | 38                      |
| October 2017                                                    | 61                  | 31                 | 30                      |
| November 2017                                                   | 62                  | 28                 | 34                      |
| December 2017                                                   | 62                  | 28                 | 34                      |
| January 2018                                                    | 65                  | 27                 | 38                      |
| February 2018                                                   | 63                  | 27                 | 36                      |
| March 2018                                                      | 66                  | 27                 | 39                      |
| April 2018                                                      | 68                  | 23                 | 45                      |
| May 2018                                                        | 67                  | 21                 | 46                      |