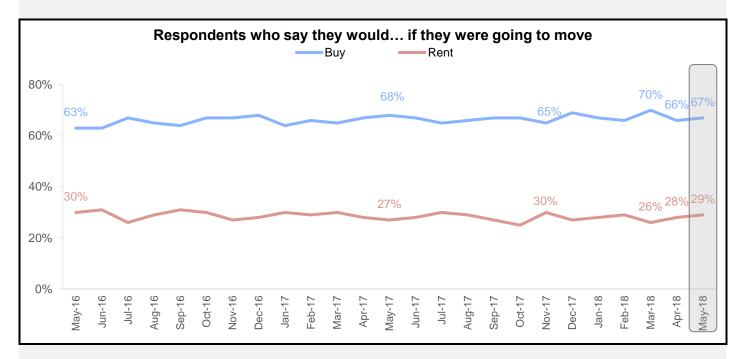

### **Additional National Housing Survey Key Indicators**

The share of Americans who say they would buy if they were going to move rose 1 percentage point to 67%, and the share who say they would rent rose 1 percentage point to 29%.