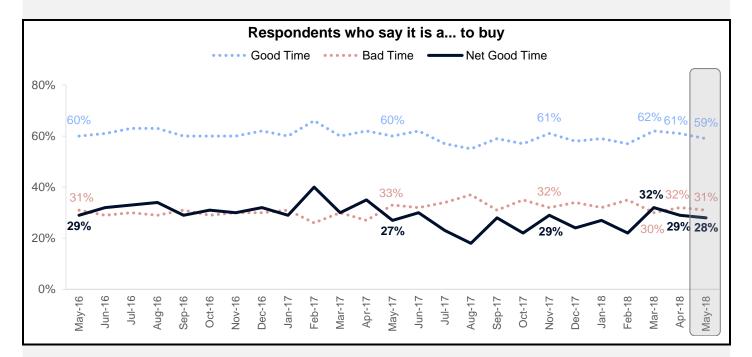

# Components of the HPSI – Good/Bad Time to Buy and Sell a Home

The net share of Americans who say it is a good time to buy a home fell 1 percentage point to 28%.

In May, the net percentage of those who say it is a good time to sell rose 1 percentage point to 46%, reaching a new survey high for the second straight month.

| Percent of respondents who say it is a good or bad time to buy |                    |                   |                        |
|----------------------------------------------------------------|--------------------|-------------------|------------------------|
|                                                                | % Good Time to Buy | % Bad Time to Buy | Net % Good Time to Buy |
| May 2017                                                       | 60                 | 33                | 27                     |
| June 2017                                                      | 62                 | 32                | 30                     |
| July 2017                                                      | 57                 | 34                | 23                     |
| August 2017                                                    | 55                 | 37                | 18                     |
| September 2017                                                 | 59                 | 31                | 28                     |
| October 2017                                                   | 57                 | 35                | 22                     |
| November 2017                                                  | 61                 | 32                | 29                     |
| December 2017                                                  | 58                 | 34                | 24                     |
| January 2018                                                   | 59                 | 32                | 27                     |
| February 2018                                                  | 57                 | 35                | 22                     |
| March 2018                                                     | 62                 | 30                | 32                     |
| April 2018                                                     | 61                 | 32                | 29                     |
| May 2018                                                       | 59                 | 31                | 28                     |