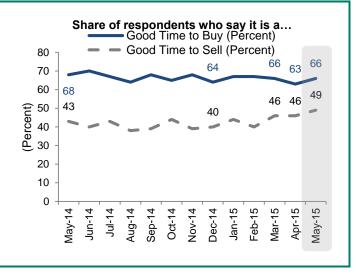

The share of respondents who say mortgage rates will go up in the next 12 months fell to 47%.

Those who say it is a good time to buy a house rose back to 66%, while those who say it is a good time to sell went up 3 percentage points to 49% - a new survey high.

| Share of respondents who say it is a good time to buy, and share of respondents who say it is a good time to sell |                    |                     |  |
|-------------------------------------------------------------------------------------------------------------------|--------------------|---------------------|--|
|                                                                                                                   | % Good Time to Buy | % Good Time to Sell |  |
| May 2014                                                                                                          | 68                 | 43                  |  |
| June 2014                                                                                                         | 70                 | 40                  |  |
| July 2014                                                                                                         | 67                 | 43                  |  |
| August 2014                                                                                                       | 64                 | 38                  |  |
| September 2014                                                                                                    | 68                 | 39                  |  |
| October 2014                                                                                                      | 65                 | 44                  |  |
| November 2014                                                                                                     | 68                 | 39                  |  |
| December 2014                                                                                                     | 64                 | 40                  |  |
| January 2015                                                                                                      | 67                 | 44                  |  |
| February 2015                                                                                                     | 67                 | 40                  |  |
| March 2015                                                                                                        | 66                 | 46                  |  |
| April 2015                                                                                                        | 63                 | 46                  |  |
| May 2015                                                                                                          | 66                 | 49                  |  |