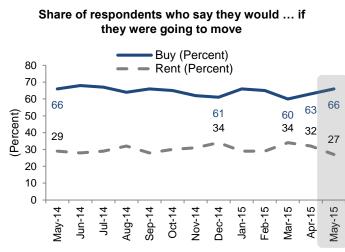

The share who say they would buy if they were going to move rose 3 percentage points to 66%, while the share who would rent fell to 27%.

| Share of respondents who say th | ey would buy or rent if th | ey were going to move |  |
|---------------------------------|----------------------------|-----------------------|--|
|                                 | % Buy                      | % Rent                |  |
| May 2014                        | 66                         | 29                    |  |
| June 2014                       | 68                         | 28                    |  |
| July 2014                       | 67                         | 29                    |  |
| August 2014                     | 64                         | 32                    |  |
| September 2014                  | 66                         | 28                    |  |
| October 2014                    | 65                         | 30                    |  |
| November 2014                   | 62                         | 31                    |  |
| December 2014                   | 61                         | 34                    |  |
| January 2015                    | 66                         | 29                    |  |
| February 2015                   | 65                         | 29                    |  |
| March 2015                      | 60                         | 34                    |  |
| April 2015                      | 63                         | 32                    |  |
| May 2015                        | 66                         | 27                    |  |