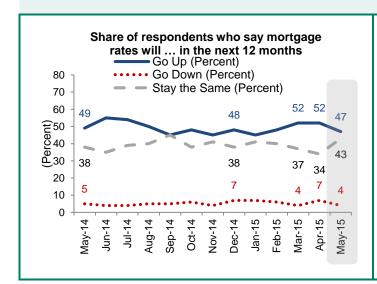

The share of respondents who say mortgage rates will go up in the next 12 months fell to 47%.

Those who say it is a good time to buy a house rose back to 66%, while those who say it is a good time to sell went up 3 percentage points to 49% - a new survey high.

Margin of Error: +3 1%

| Share of respondents who say me | ortgage rates will go up, go | down, or stay the same in the ne | ext 12 months   |
|---------------------------------|------------------------------|----------------------------------|-----------------|
|                                 | % Go Up                      | % Go Down                        | % Stay the Same |
| May 2014                        | 49                           | 5                                | 38              |
| June 2014                       | 55                           | 4                                | 35              |
| July 2014                       | 54                           | 4                                | 39              |
| August 2014                     | 50                           | 5                                | 40              |
| September 2014                  | 45                           | 5                                | 45              |
| October 2014                    | 48                           | 6                                | 38              |
| November 2014                   | 45                           | 4                                | 41              |
| December 2014                   | 48                           | 7                                | 38              |
| January 2015                    | 45                           | 7                                | 41              |
| February 2015                   | 48                           | 6                                | 40              |
| March 2015                      | 52                           | 4                                | 37              |
| April 2015                      | 52                           | 7                                | 34              |
| May 2015                        | 47                           | 4                                | 43              |