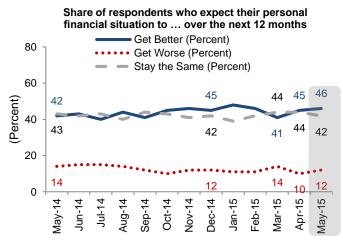

The percentage of respondents who expect their personal financial situation to get worse over the next 12 months rose to 12%.

The share of respondents who say their household income is significantly higher than it was 12 months ago rose 4 percentage points to 28%.

| Share of respondents who expect their personal financial situation to get better, get worse, or stay the same in the next 12 months |              |             |                 |
|-------------------------------------------------------------------------------------------------------------------------------------|--------------|-------------|-----------------|
| monuto                                                                                                                              | % Get Better | % Get Worse | % Stay the Same |
| May 2014                                                                                                                            | 42           | 14          | 43              |
| June 2014                                                                                                                           | 43           | 15          | 42              |
| July 2014                                                                                                                           | 40           | 15          | 43              |
| August 2014                                                                                                                         | 44           | 14          | 40              |
| September 2014                                                                                                                      | 41           | 12          | 44              |
| October 2014                                                                                                                        | 45           | 10          | 43              |
| November 2014                                                                                                                       | 46           | 12          | 41              |
| December 2014                                                                                                                       | 45           | 12          | 42              |
| January 2015                                                                                                                        | 48           | 11          | 39              |
| February 2015                                                                                                                       | 46           | 11          | 42              |
| March 2015                                                                                                                          | 41           | 14          | 44              |
| April 2015                                                                                                                          | 45           | 10          | 44              |
| May 2015                                                                                                                            | 46           | 12          | 42              |