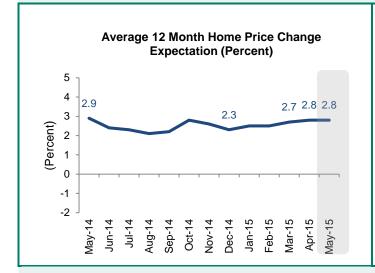

## CONSUMER ATTITUDES ABOUT HOMEOWNERSHIP

The average 12-month home price change expectation remained at 2.8%.

The share of respondents who say home prices will go up in the next 12 months rose to 49%. The share who say home prices will go down fell to 6%.

May 2015 Survey Audience Size: General Population (N=1,001)

| viay 2015 Survey Addience 3 | ize: General Population (N=1,001) | wargin of Error: ±3.1% |
|-----------------------------|-----------------------------------|------------------------|
| Average home price change e | expectation                       |                        |
|                             | %                                 |                        |
| May 2014                    | 2.9                               |                        |
| June 2014                   | 2.4                               |                        |
| July 2014                   | 2.3                               |                        |
| August 2014                 | 2.1                               |                        |
| September 2014              | 2.2                               |                        |
| October 2014                | 2.8                               |                        |
| November 2014               | 2.6                               |                        |
| December 2014               | 2.3                               |                        |
| January 2015                | 2.5                               |                        |
| February 2015               | 2.5                               |                        |
| March 2015                  | 2.7                               |                        |
| April 2015                  | 2.8                               |                        |
| May 2015                    | 2.8                               |                        |