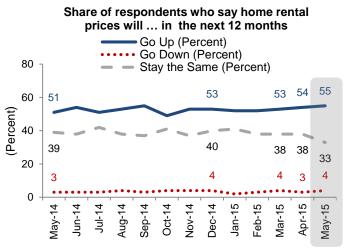

The average 12-month rental price change expectation rose to 4.3%.

The percentage of respondents who expect home rental prices to go up rose to 55%.

Those who think it would be easy to get a home mortgage decreaseed 2 percentage points to 50%, while those who think it would be difficult remained at 46%.