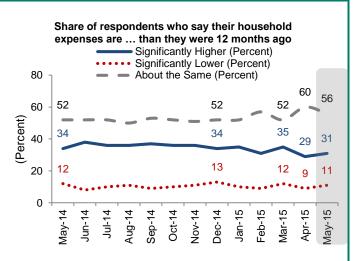

The percentage of respondents who say their household expenses are significantly higher than they were 12 months ago increased to 31%

| Share of respondents who say the | ir household expenses are | e higher, lower, or about the sar | ne compared to 12 months |
|----------------------------------|---------------------------|-----------------------------------|--------------------------|
| ago                              |                           |                                   |                          |
|                                  | % Higher                  | % Lower                           | % About the Same         |
| May 2014                         | 34                        | 12                                | 52                       |
| June 2014                        | 38                        | 8                                 | 52                       |
| July 2014                        | 36                        | 10                                | 52                       |
| August 2014                      | 36                        | 11                                | 50                       |
| September 2014                   | 37                        | 9                                 | 53                       |
| October 2014                     | 36                        | 10                                | 52                       |
| November 2014                    | 36                        | 11                                | 51                       |
| December 2014                    | 34                        | 13                                | 52                       |
| January 2015                     | 35                        | 10                                | 52                       |
| February 2015                    | 31                        | 9                                 | 57                       |
| March 2015                       | 35                        | 12                                | 52                       |
| April 2015                       | 29                        | 9                                 | 60                       |
| May 2015                         | 31                        | 11                                | 56                       |