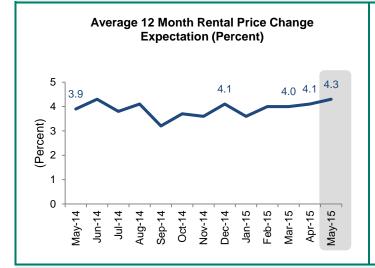

The average 12-month rental price change expectation rose to 4.3%.

The percentage of respondents who expect home rental prices to go up rose to 55%.

Those who think it would be easy to get a home mortgage decreaseed 2 percentage points to 50%, while those who think it would be difficult remained at 46%.