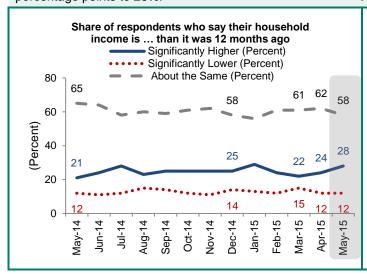

The percentage of respondents who expect their personal financial situation to get worse over the next 12 months rose to 12%.

The share of respondents who say their household income is significantly higher than it was 12 months ago rose 4 percentage points to 28%.

| Share of respondents who say the | ir household income is h | igher, lower, or about the same co | ompared to 12 months ago |
|----------------------------------|--------------------------|------------------------------------|--------------------------|
|                                  | % Higher                 | % Lower                            | % About the Same         |
| May 2014                         | 21                       | 12                                 | 65                       |
| June 2014                        | 24                       | 11                                 | 64                       |
| July 2014                        | 28                       | 12                                 | 58                       |
| August 2014                      | 23                       | 15                                 | 60                       |
| September 2014                   | 25                       | 14                                 | 59                       |
| October 2014                     | 25                       | 12                                 | 61                       |
| November 2014                    | 25                       | 11                                 | 62                       |
| December 2014                    | 25                       | 14                                 | 58                       |
| January 2015                     | 29                       | 13                                 | 56                       |
| February 2015                    | 24                       | 12                                 | 61                       |
| March 2015                       | 22                       | 15                                 | 61                       |
| April 2015                       | 24                       | 12                                 | 62                       |
| May 2015                         | 28                       | 12                                 | 58                       |