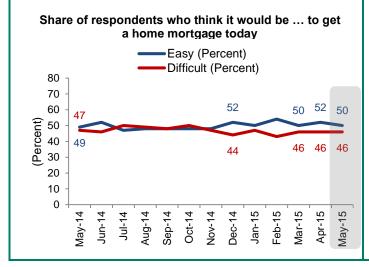

The average 12-month rental price change expectation rose to 4.3%.

The percentage of respondents who expect home rental prices to go up rose to 55%.

Those who think it would be easy to get a home mortgage decreaseed 2 percentage points to 50%, while those who think it would be difficult remained at 46%.