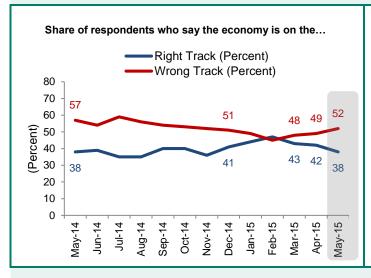

#### CONSUMER ATTITUDES ABOUT THE ECONOMY AND HOUSEHOLD FINANCES

The share of respondents who say the economy is on the right track decreased by 4 percentage points to 38%, while those who say the economy is on the wrong track rose by 3 percentage points to 52%.

| Share of respondents who think the economy is on the right track or the wrong track |             |             |  |  |
|-------------------------------------------------------------------------------------|-------------|-------------|--|--|
|                                                                                     | Right Track | Wrong Track |  |  |
| May 2014                                                                            | 38          | 57          |  |  |
| June 2014                                                                           | 39          | 54          |  |  |
| July 2014                                                                           | 35          | 59          |  |  |
| August 2014                                                                         | 35          | 56          |  |  |
| September 2014                                                                      | 40          | 54          |  |  |
| October 2014                                                                        | 40          | 53          |  |  |
| November 2014                                                                       | 36          | 52          |  |  |
| December 2014                                                                       | 41          | 51          |  |  |
| January 2015                                                                        | 44          | 49          |  |  |
| February 2015                                                                       | 47          | 45          |  |  |
| March 2015                                                                          | 43          | 48          |  |  |
| April 2015                                                                          | 42          | 49          |  |  |
| May 2015                                                                            | 38          | 52          |  |  |