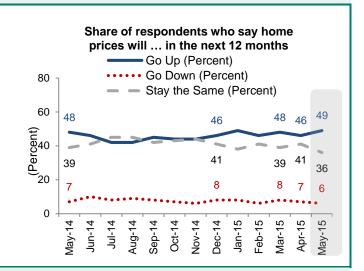

## CONSUMER ATTITUDES ABOUT HOMEOWNERSHIP

The average 12-month home price change expectation remained at 2.8%.

The share of respondents who say home prices will go up in the next 12 months rose to 49%. The share who say home prices will go down fell to 6%.

| Share of respondents who say hon | ne prices will go up, go d | own, or stay the same in the next | 12 months       |
|----------------------------------|----------------------------|-----------------------------------|-----------------|
|                                  | % Go Up                    | % Go Down                         | % Stay the Same |
| May 2014                         | 48                         | 7                                 | 39              |
| June 2014                        | 46                         | 10                                | 41              |
| July 2014                        | 42                         | 8                                 | 45              |
| August 2014                      | 42                         | 9                                 | 45              |
| September 2014                   | 45                         | 8                                 | 42              |
| October 2014                     | 44                         | 7                                 | 43              |
| November 2014                    | 44                         | 6                                 | 44              |
| December 2014                    | 46                         | 8                                 | 41              |
| January 2015                     | 49                         | 8                                 | 38              |
| February 2015                    | 46                         | 6                                 | 41              |
| March 2015                       | 48                         | 8                                 | 39              |
| April 2015                       | 46                         | 7                                 | 41              |
| May 2015                         | 49                         | 6                                 | 36              |