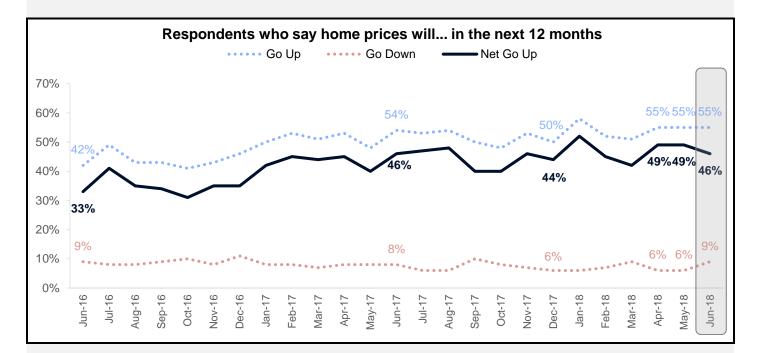

#### Components of the HPSI – Home Price and Mortgage Rate Expectations

The net share of Americans who say home prices will go up fell 3 percentage points to 46%.

The net share of those who say mortgage rates will go down over the next 12 months fell 4 percentage points to -53%.

| Percent of respondents who | say home prices will go u | ıp, go down, or stay the same | in the next 12 months   |
|----------------------------|---------------------------|-------------------------------|-------------------------|
|                            | % Go Up                   | % Go Down                     | Net % Prices Will Go Up |
| June 2017                  | 54                        | 8                             | 46                      |
| July 2017                  | 53                        | 6                             | 47                      |
| August 2017                | 54                        | 6                             | 48                      |
| September 2017             | 50                        | 10                            | 40                      |
| October 2017               | 48                        | 8                             | 40                      |
| November 2017              | 53                        | 7                             | 46                      |
| December 2017              | 50                        | 6                             | 44                      |
| January 2018               | 58                        | 6                             | 52                      |
| February 2018              | 52                        | 7                             | 45                      |
| March 2018                 | 51                        | 9                             | 42                      |
| April 2018                 | 55                        | 6                             | 49                      |
| May 2018                   | 55                        | 6                             | 49                      |
| June 2018                  | 55                        | 9                             | 46                      |