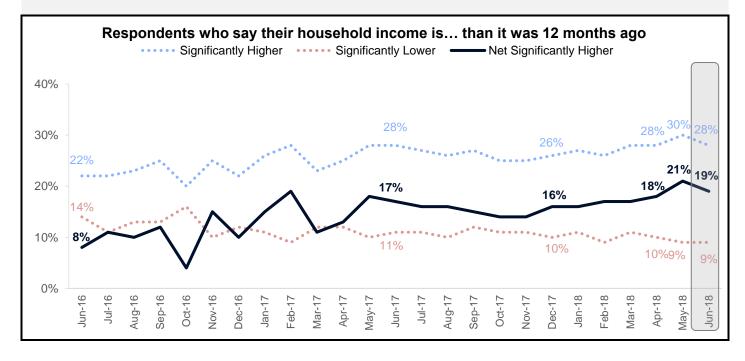

The net share of those who say their household income is significantly higher than it was 12 months ago fell 2 percentage points to 19%.