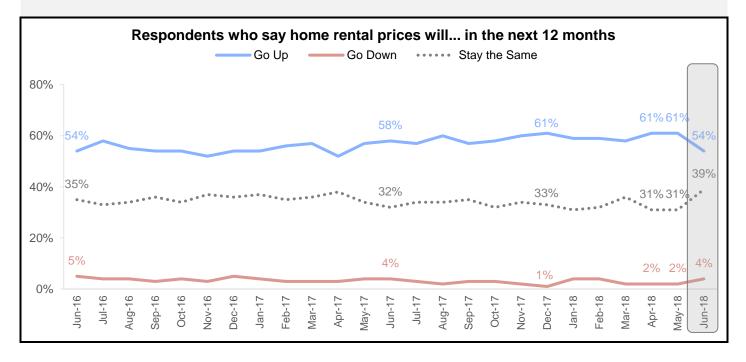

#### **Additional National Housing Survey Key Indicators**

On average, Americans expect rental prices to rise 4.0% over the next 12 months, falling 0.6 percentage points. They expect home prices to rise 2.6% over the next 12 months, a 0.9 percentage point decrease.

The share of Americans who expect home rental prices to go up fell 7 percentage points to 54%, while the share who expect them to stay the same rose 8 percentage points.