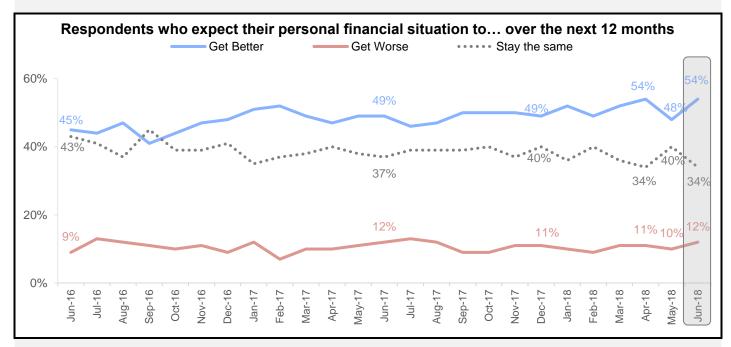

#### **Additional National Housing Survey Key Indicators**

The share of Americans who expect their personal financial situations to get better rose 6 points to 54%, reversing last month's decrease and matching the survey high in April. The share who expect it to stay the same fell 6 percentage points to 34%.