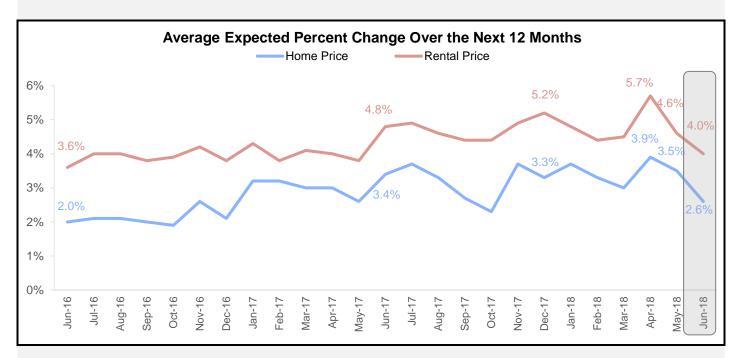

#### **Additional National Housing Survey Key Indicators**

On average, Americans expect rental prices to rise 4.0% over the next 12 months, falling 0.6 percentage points. They expect home prices to rise 2.6% over the next 12 months, a 0.9 percentage point decrease.