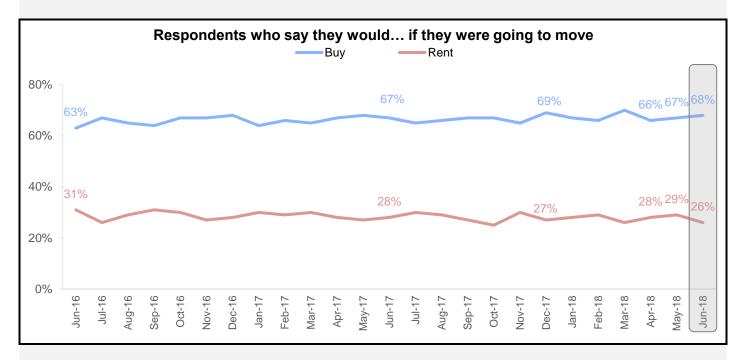

#### **Additional National Housing Survey Key Indicators**

The share of Americans who say they would buy if they were going to move rose 1 percentage point to 68%, and the share who say they would rent fell 3 percentage points to 26%.