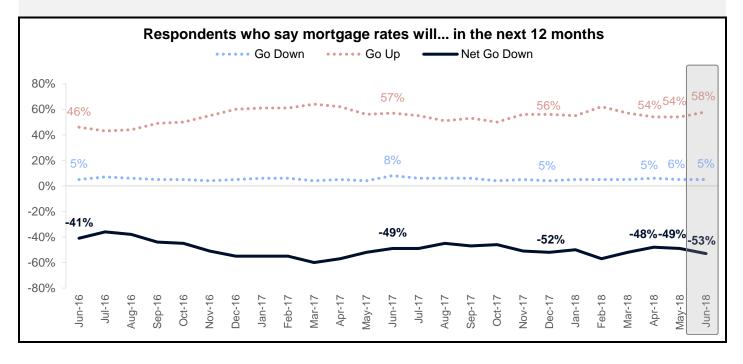

#### Components of the HPSI – Home Price and Mortgage Rate Expectations

The net share of Americans who say home prices will go up fell 3 percentage points to 46%.

The net share of those who say mortgage rates will go down over the next 12 months fell 4 percentage points to -53%.