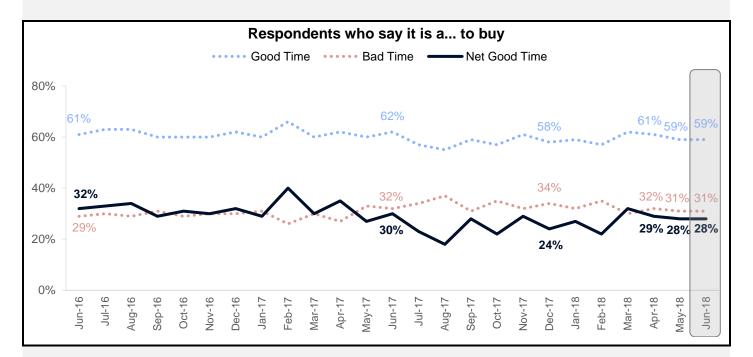

#### Components of the HPSI – Good/Bad Time to Buy and Sell a Home

The net share of Americans who say it is a good time to buy a home is unchanged from May remaining at 28%.

In June, the net percentage of those who say it is a good time to sell rose 1 percentage point to 47%, reaching a new survey high for the third straight month.

| June 2018      | 59 | 31 | 28 |
|----------------|----|----|----|
| May 2018       | 59 | 31 | 28 |
| April 2018     | 61 | 32 | 29 |
| March 2018     | 62 | 30 | 32 |
| February 2018  | 57 | 35 | 22 |
| January 2018   | 59 | 32 | 27 |
| December 2017  | 58 | 34 | 24 |
| November 2017  | 61 | 32 | 29 |
| October 2017   | 57 | 35 | 22 |
| September 2017 | 59 | 31 | 28 |
| August 2017    | 55 | 37 | 18 |
| July 2017      | 57 | 34 | 23 |
| June 2017      | 62 | 32 | 30 |