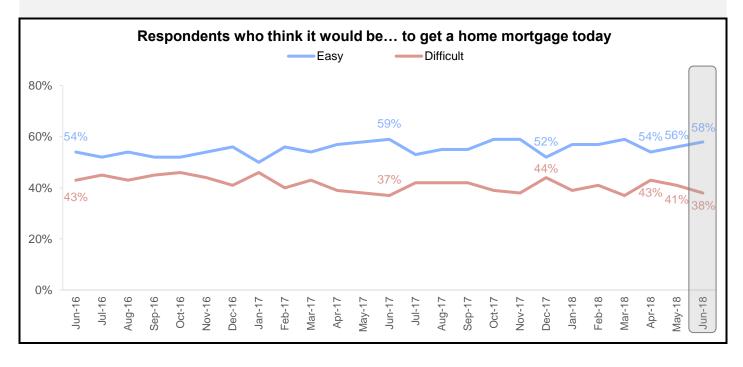

The share of Americans who say getting a mortgage would be easy rose 2 percentage points to 58%, while the share who say it would be difficult fell 3 percentage points to 38%.