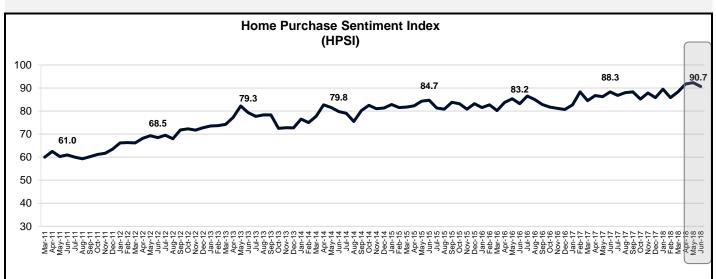

#### **The Home Purchase Sentiment Index**

The HPSI fell 1.6 points in June to 90.7, after reaching survey highs in April and May.

HPSI White Paper: http://fanniemae.com/resources/file/research/housingsurvey/pdf/hpsi-whitepaper.pdf

| Home Purchase Sentiment | Index Over the Past 12 | Months |
|-------------------------|------------------------|--------|
| June 2017               | 88.3                   |        |
| July 2017               | 86.8                   |        |
| August 2017             | 88.0                   |        |
| September 2017          | 88.3                   |        |
| October 2017            | 85.2                   |        |
| November 2017           | 87.8                   |        |
| December 2017           | 85.8                   |        |
| January 2018            | 89.5                   |        |
| February 2018           | 85.8                   |        |
| March 2018              | 88.3                   |        |
| April 2018              | 91.7                   |        |
| May 2018                | 92.3                   |        |
| June 2018               | 90.7                   |        |