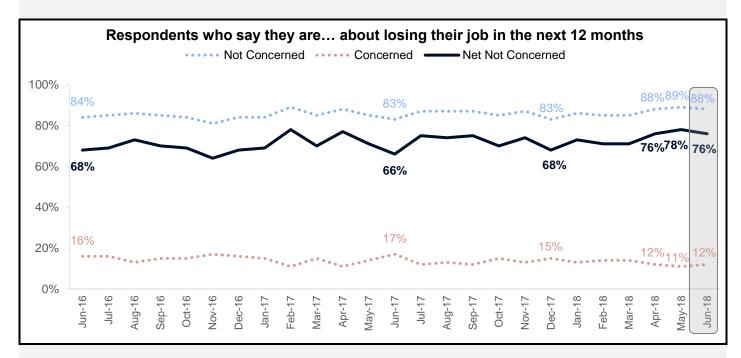

#### **Components of the HPSI –** Job Concerns and Household Incomes

The net share of Americans who say they are not concerned about losing their job fell 2 percentage points from last month's survey high to 76%.