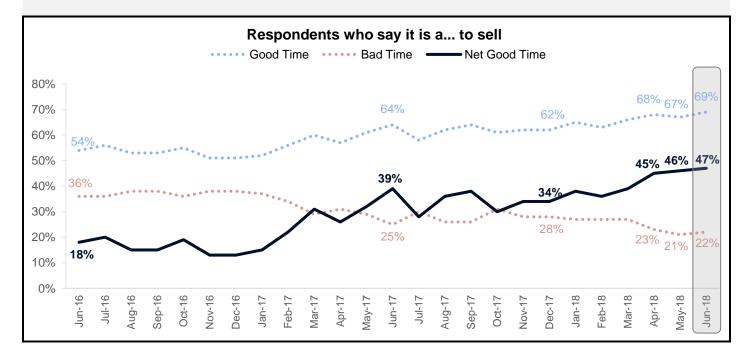

#### Components of the HPSI – Good/Bad Time to Buy and Sell a Home

The net share of Americans who say it is a good time to buy a home is unchanged from May remaining at 28%.

In June, the net percentage of those who say it is a good time to sell rose 1 percentage point to 47%, reaching a new survey high for the third straight month.

Net % Good Time to Buy

| Percent of respondents who say it is a good or bad time to sell |                     |                    |                         |  |
|-----------------------------------------------------------------|---------------------|--------------------|-------------------------|--|
|                                                                 | % Good Time to Sell | % Bad Time to Sell | Net % Good Time to Sell |  |
| June 2017                                                       | 64                  | 25                 | 39                      |  |
| July 2017                                                       | 58                  | 30                 | 28                      |  |
| August 2017                                                     | 62                  | 26                 | 36                      |  |
| September 2017                                                  | 64                  | 26                 | 38                      |  |
| October 2017                                                    | 61                  | 31                 | 30                      |  |
| November 2017                                                   | 62                  | 28                 | 34                      |  |
| December 2017                                                   | 62                  | 28                 | 34                      |  |
| January 2018                                                    | 65                  | 27                 | 38                      |  |
| February 2018                                                   | 63                  | 27                 | 36                      |  |
| March 2018                                                      | 66                  | 27                 | 39                      |  |
| April 2018                                                      | 68                  | 23                 | 45                      |  |
| May 2018                                                        | 67                  | 21                 | 46                      |  |
| June 2018                                                       | 69                  | 22                 | 47                      |  |