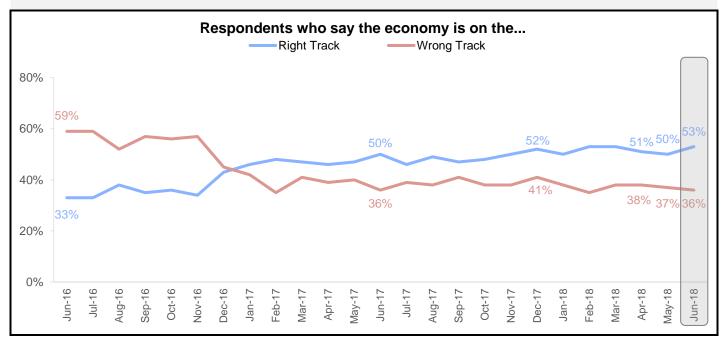

The share of Americans who say the economy is on the right track rose 3 points to 53%, matching the survey high last seen in March of this year. Meanwhile, the share who say it is on the wrong track also fell 1 percentage point to 36%.